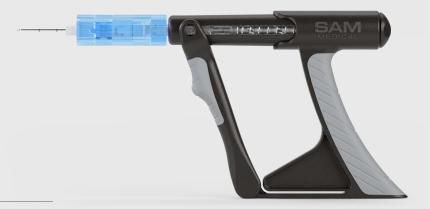

#### **MANUALLY OPERATED DRIVER**

SAM IO is a manually operated intraosseous access system. Catheter placement is achieved by continuously actuating (repeatedly compressing) the driver's trigger assembly while gently guiding needle assembly into position. Repeated, full trigger actuation creates rotational spin of the needle assembly which, when combined with gentle downward pressure, results in controlled IO placement. Once needle assembly is properly positioned, the stylet is removed to expose standard Luer-lock for extension set connection. With the extension set connected, aspiration verification, flushing and selected treatment(s) may commence.

2 NEEDLEVISE® BLOCK

Included in every Needle Set. Single-use sharps containment device for the stylet.

3 SAM IO DRIVER

Light weight (2.5 oz), a multi-use manually operated intraosseous access driver. The driver, made of a rugged Polycarbonate, was tested for over 10,000 actuations and meets MIL STD 810G.