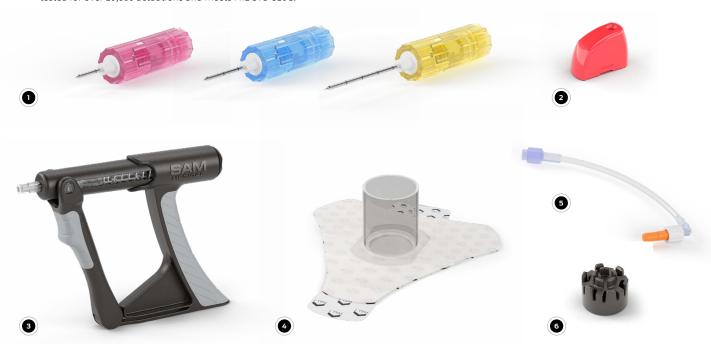

### SYSTEM OVERVIEW

SAM IO NEEDLES

A stylet and catheter assembly secured by a press-fit connection. 15 mm, 25 mm, and 45 mm lengths are intended to address a broad range of patient demographics and multiple application sites

2 NEEDLEVISE® BLOCK

Included in every Needle Set. Single-use sharps containment device for the stylet.

3 SAM IO DRIVER

Light weight (2.5 oz), a multi-use manually operated intraosseous access driver. The driver, made of a rugged Polycarbonate, was tested for over 10,000 actuations and meets MIL STD 810G.

4 SAM STABILIZER

Cylinder design intended to protect the catheter from dislodgement.

**5** EXTENSION TUBING

Connects to the catheter for flexible infusion.

6 SAM IO NEEDLE ADAPTOR

Attaches to the SAM IO Driver to accommodate alternative IO needles.